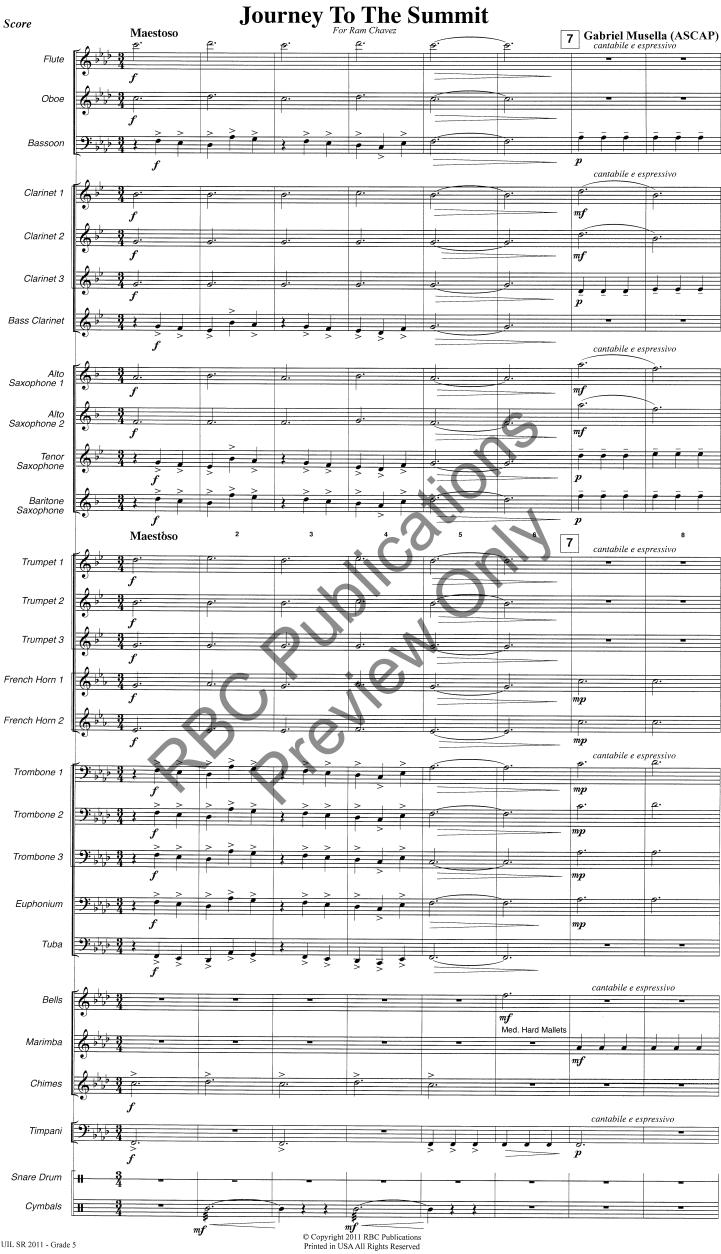

### JOURNEY TO THE SUMMIT

UIL Sightreading Level V

By Gabriel Musella

UNIVERSITY INTERSCHOLASTIC LEAGUE
MAKING A WORLD OF DIFFERENCE

# SIGHTREADING SERIES FOR CONCERT BAND

## JOURNEY TO THE SUMMIT INSTRUMENTATION

- 1 Full Score

- Jassoon
  3 Clarinet 1
  3 Clarinet 2
  3 Clarinet 3
  2 Bass Clarinet
  1 Eb Contra Clarinet
  2 Alto Sax 1
  2 Alto Sax 2
  2 Tenor Sax
  1 Barit-

  - 1 Baritone Sax
  - 3 Trumpet 1 3 Trumpet 2

  - 3 Trumpet 2 3 Trumpet 3 2 F Horn 1 2 F Horn 2

  - 2 F Horn 2 2 Trombone 1 2 Trombone 2 2 Trombone 3 2 Baritone B.C.
  - 2 Baritone T.C.
  - 4 Tuba
  - 1 Bells
  - 1 Marimba
  - 1 Chimes
  - 1 Timpani
  - 2 Snare Drum
  - 1 Cymbals

#### **JOURNEY TO THE SUMMIT**

R Previons

Represident Cations

Represide