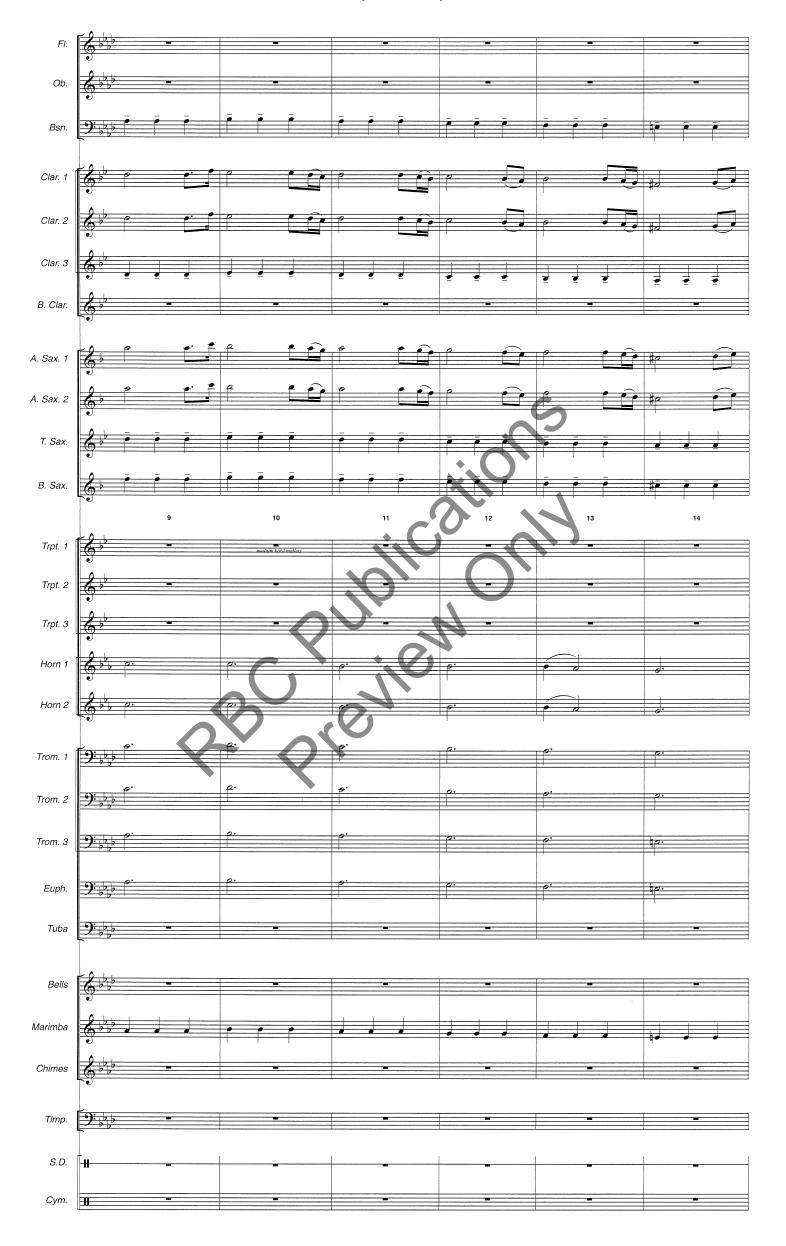

### JOURNEY TO THE SUMMIT

UIL Sightreading Level V

By Gabriel Musella



UNIVERSITY INTERSCHOLASTIC LEAGUE
MAKING A WORLD OF DIFFERENCE

# SIGHTREADING SERIES FOR CONCERT BAND



## JOURNEY TO THE SUMMIT INSTRUMENTATION

- 1 Full Score

- Jassoon
  3 Clarinet 1
  3 Clarinet 2
  3 Clarinet 3
  2 Bass Clarinet
  1 Eb Contra Clarinet
  2 Alto Sax 1
  2 Alto Sax 2
  2 Tenor Sax
  1 Barit-

  - 1 Baritone Sax
  - 3 Trumpet 1 3 Trumpet 2

  - 3 Trumpet 2 3 Trumpet 3 2 F Horn 1 2 F Horn 2

  - 2 F Horn 2 2 Trombone 1 2 Trombone 2 2 Trombone 3 2 Baritone B.C.
  - 2 Baritone T.C.
  - 4 Tuba
  - 1 Bells
  - 1 Marimba
  - 1 Chimes
  - 1 Timpani
  - 2 Snare Drum
  - 1 Cymbals

#### **JOURNEY TO THE SUMMIT**

R Previons





























Represident Cations

Represide