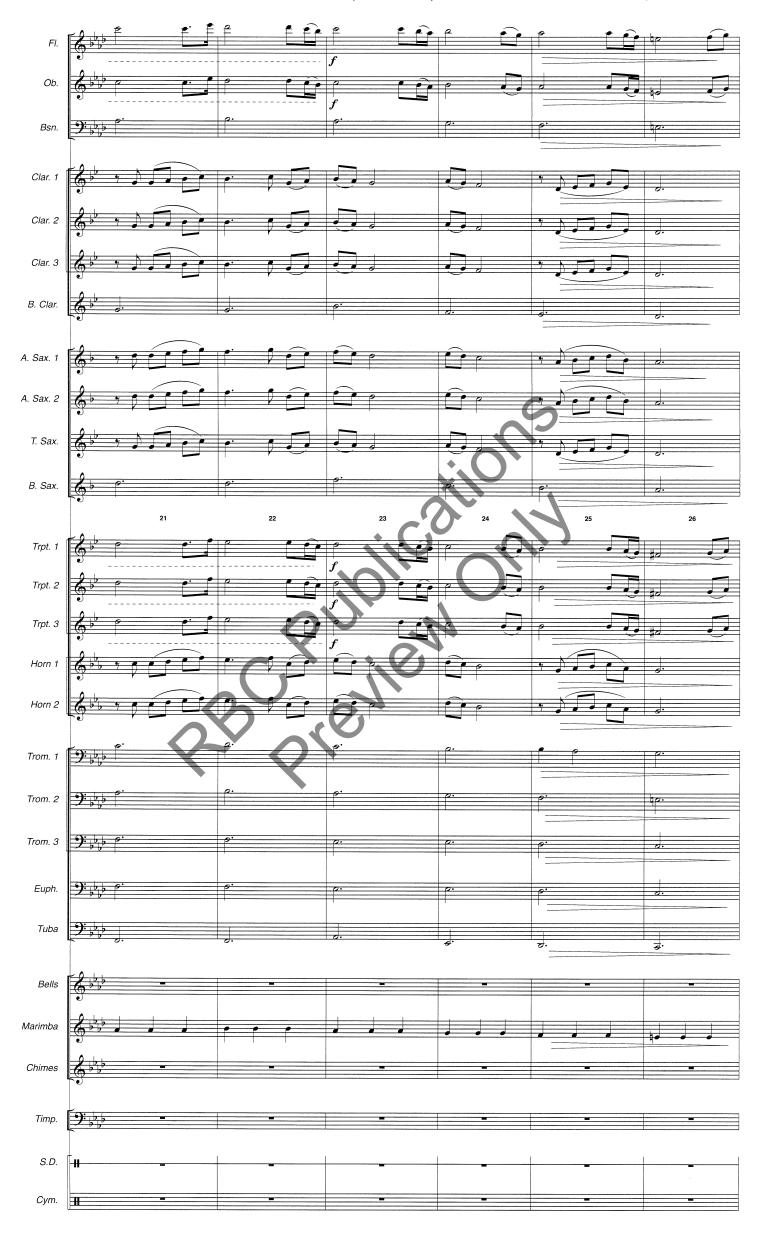

### JOURNEY TO THE SUMMIT

UIL Sightreading Level V

By Gabriel Musella



UNIVERSITY INTERSCHOLASTIC LEAGUE
MAKING A WORLD OF DIFFERENCE

# SIGHTREADING SERIES FOR CONCERT BAND



## JOURNEY TO THE SUMMIT INSTRUMENTATION

- 1 Full Score

- Jassoon
  3 Clarinet 1
  3 Clarinet 2
  3 Clarinet 3
  2 Bass Clarinet
  1 Eb Contra Clarinet
  2 Alto Sax 1
  2 Alto Sax 2
  2 Tenor Sax
  1 Barit-

  - 1 Baritone Sax
  - 3 Trumpet 1 3 Trumpet 2

  - 3 Trumpet 2 3 Trumpet 3 2 F Horn 1 2 F Horn 2

  - 2 F Horn 2 2 Trombone 1 2 Trombone 2 2 Trombone 3 2 Baritone B.C.
  - 2 Baritone T.C.
  - 4 Tuba
  - 1 Bells
  - 1 Marimba
  - 1 Chimes
  - 1 Timpani
  - 2 Snare Drum
  - 1 Cymbals

#### **JOURNEY TO THE SUMMIT**

R Previons





























Represident Cations

Represide