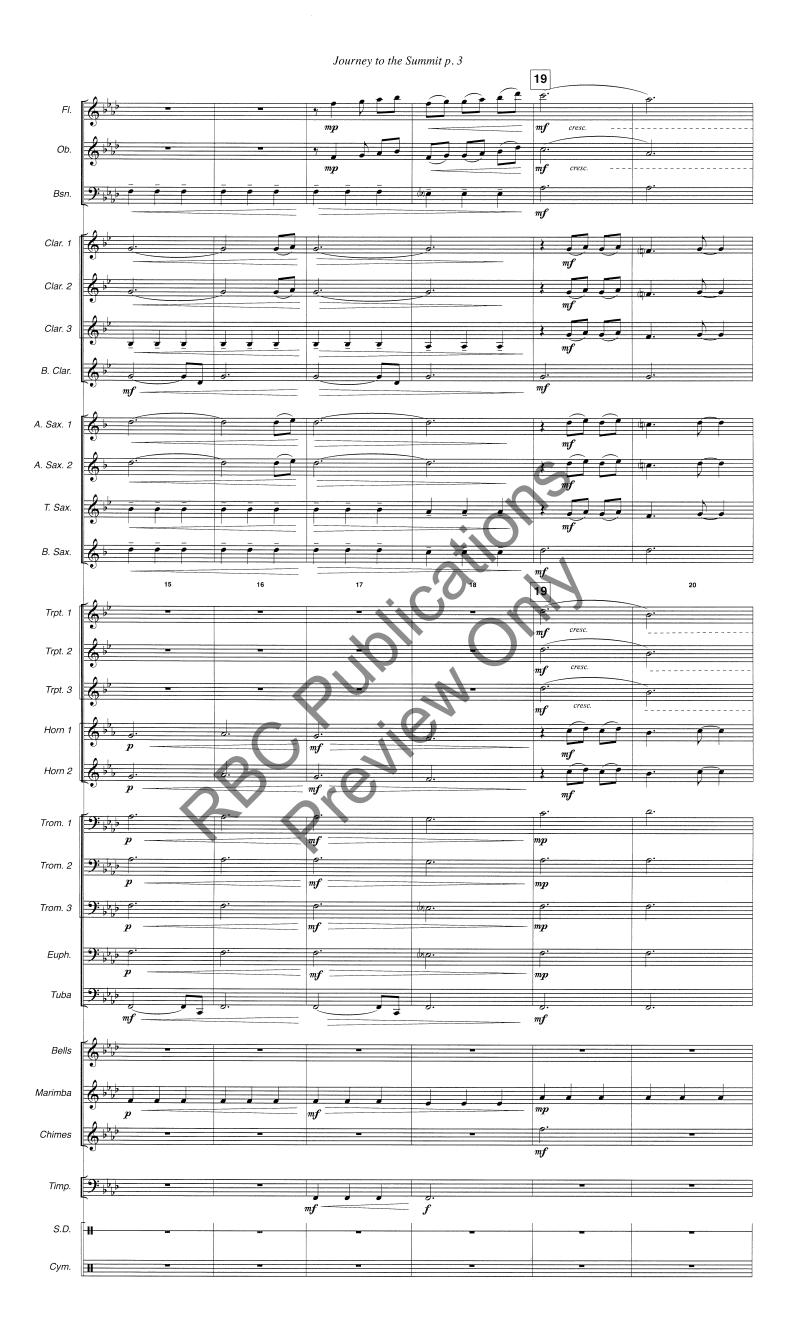

### JOURNEY TO THE SUMMIT

UIL Sightreading Level V

By Gabriel Musella



UNIVERSITY INTERSCHOLASTIC LEAGUE
MAKING A WORLD OF DIFFERENCE

# SIGHTREADING SERIES FOR CONCERT BAND



## JOURNEY TO THE SUMMIT INSTRUMENTATION

- 1 Full Score

- Jassoon
  3 Clarinet 1
  3 Clarinet 2
  3 Clarinet 3
  2 Bass Clarinet
  1 Eb Contra Clarinet
  2 Alto Sax 1
  2 Alto Sax 2
  2 Tenor Sax
  1 Barit-

  - 1 Baritone Sax
  - 3 Trumpet 1 3 Trumpet 2

  - 3 Trumpet 2 3 Trumpet 3 2 F Horn 1 2 F Horn 2

  - 2 F Horn 2 2 Trombone 1 2 Trombone 2 2 Trombone 3 2 Baritone B.C.
  - 2 Baritone T.C.
  - 4 Tuba
  - 1 Bells
  - 1 Marimba
  - 1 Chimes
  - 1 Timpani
  - 2 Snare Drum
  - 1 Cymbals

#### **JOURNEY TO THE SUMMIT**

R Previons





























Represident Cations

Represide